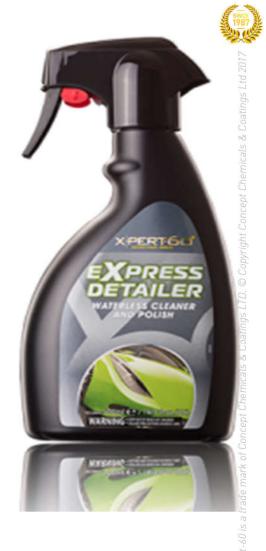

## **EXPRESS DETAILER**

## WATERLESS CLEANER & POLISH

- Quick and easy waterless cleaner, detailer & polish.
- · Advanced cleaning action lifts and suspends dirt ensuring safe removal of light soiling from all exterior surfaces.
- Contains advanced synthetic waxes to leave a high gloss shine on detailed surfaces.
- Uses no harsh or abrasive ingredients, will not leave unsightly residues.